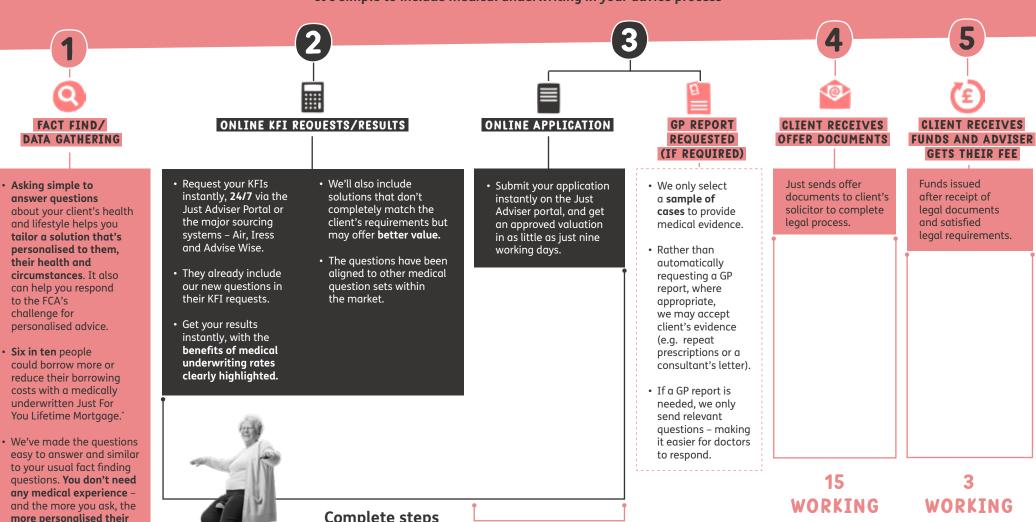

## JUST FOR YOU LIFETIME MORTGAGE

JUST.

It's simple to include medical underwriting in your advice process

**Complete steps** 24/7

with instant results on Just Adviser portal or sourcing systems

9 WORKING DAYS

to complete and review valuation DAYS

for solicitor to provide advice and complete legal process

Note: Timings provided

are estimated and

can vary

## DAYS

for registered property and 10 days for unregistered property

results will be.

\*Just Group analysis from

circa 2 million person years

proprietary database of

Call: 0345 302 2287 Email: support@wearejust.co.uk Or visit: justadviser.com