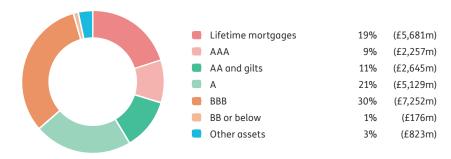

## Strength in the numbers

Our financial investments as at 31 December 2023 were £23.9bn. These assets were composed of:

- cash
- derivative
- corporate bonds
- lifetime and commercial mortgages, and
- · other fixed income investments.

#### Financial investments at 31 December 2023